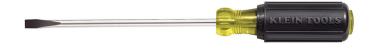

## 1/4-Inch Cabinet Tip Screwdriver, Heavy Duty, 6-Inch

Klein's 1/4-Inch Cabinet Tip Screwdriver features a narrow cabinet tip to make tight spaces easily acceptable. This Cushion-Grip Handle Screwdriver offers the comfort and torque needed for all day work. Its Tip-Ident® quickly identifies screwdriver type and tip orientation, and its heavy-duty 6-Inch shaft is heat-treated for greater tool strength.

## **Specifications**

| Tip Type:     | Cabinet       | Magnetic:        | No                |
|---------------|---------------|------------------|-------------------|
| Tip Size:     | 1/4" (6.4 mm) | Shank Type:      | Round             |
| Shank Length: | 6" (15.2 cm)  | Material:        | Steel             |
| Insulated:    | No            | Handle Material: | Rubber            |
| Handle Color: | Black         | Overall Length:  | 10.344" (26.3 cm) |