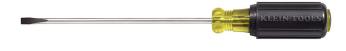

## Screwdriver, 3/16-Inch Cabinet, 10-Inch Shank

The narrow cabinet tip of this screwdriver gives your blade access in places where space is limited. Klein's exclusive cushion-grip handle offers greater torque and outstanding comfort. The patented Tip- Ident® quickly identifies the type of screwdriver and screwdriver tip orientation. Premium chrome plated for smooth feel and corrosion resistance.

## **Specifications**

| Tip Type:       | Cabinet          | Magnetic:     | No            |
|-----------------|------------------|---------------|---------------|
| Tip Size:       | 3/16" (4.8 mm)   | Shank Type:   | Round         |
| Shank Length:   | 10" (25.4 cm)    | Material:     | Steel         |
| Insulated:      | No               | Handle Color: | Black         |
| Overall Length: | 13.75" (34.9 cm) | Weight:       | 3.2 oz (91 g) |