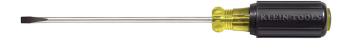

## 3/16-Inch Cabinet Tip Screwdriver 6-Inch

Klein's 3/16-Inch Cabinet Tip Screwdriver features a narrow cabinet tip to make tight spaces easily acceptable. This Cushion-Grip Handle Screwdriver offers the comfort and torque needed for all day work. Its Tip-Ident® quickly identifies screwdriver type and tip orientation, and its 6-Inch shaft is heat-treated for greater tool strength.

## **Specifications**

| Special Features: | Cushin-Grip | Tip Type:       | Cabinet         |
|-------------------|-------------|-----------------|-----------------|
| Magnetic:         | No          | Tip Size:       | 3/16" (4.8 mm)  |
| Shank Type:       | Round       | Shank Length:   | 6" (15.2 cm)    |
| Material:         | Steel       | Insulated:      | No              |
| Handle Color:     | Black       | Overall Length: | 9.75" (24.8 cm) |