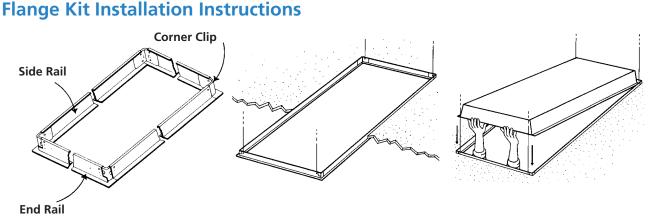

- Cut ceiling opening to proper dimensions. Slip fit corner clips into side and end rails. No tools are required.
- Place Flange Kit in ceiling opening and wire each corner to ceiling structure. Pull up tight against ceiling.
- **3.** Place grid type troffer in Flange Kit.