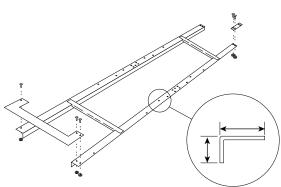

**Specifications:** Extruded aluminum side rails and end rails same size as T-bars. Finished with baked white enamel. Corner clips are 18 gauge galvanized steel. For use with recessed troffers and parabolics. **Row adapter kit available.** Contact your Columbia Lighting representative.

- Cut ceiling opening to proper dimensions. Slip fit corner clips into side and end rails. No tools are required.
- Place Flange Kit in ceiling opening and wire each corner to ceiling structure. Pull up tight against ceiling.
- **3.** Place grid type troffer in Flange Kit.