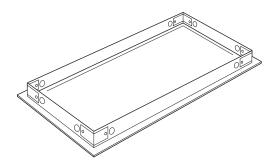

#### **Plaster Frames:**

- For mounting any Columbia J Flanged Troffer in a plaster ceiling.
- Provides a clean, finished appearance.

### **Assembled Flange Kit Features:**

- For mounting any Columbia Grid Troffer in a drywall or plaster ceiling.
- Reduces number of errors in specifying and ordering troffers.
- Eliminates need for flanged troffers.
- Extruded aluminum snaps together easily without the use of tools.