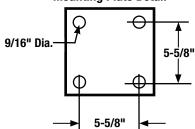

### Wall Mounting

- Mounting hardware not included
- 9/16" diameter mounting holes
- 7" square mounting plate

Finish:

Dark Bronze = DB
Black = BLK
White = WH
Grey = GRY
Natural Aluminum = NA
Hot Dip Galvanized= G

### **Mounting Plate Detail**