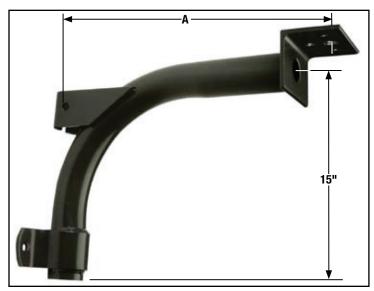

## "P" Series - Cross Arm Bracket

## Wall Mounting

#### Steel

| Catalog Number | Pipe Size | Nom. Length | Α   | Wt/LBS |
|----------------|-----------|-------------|-----|--------|
| ◆P200S016CW    | 2"        | 1-6"        | 18" | 13     |
| P200S040CW     | 2"        | 4'          | 48" | 20     |