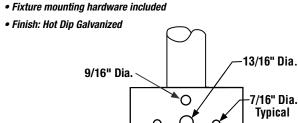

### Wall Mounting

- Mounting hardware not included
- 9/16" diameter mounting holes
- 7" square mounting plate

Finish:

Dark Bronze = DB
Black = BLK
White = WH
Grey = GRY
Natural Aluminum = NA
Hot Dip Galvanized= G

### **Mounting Plate Detail**