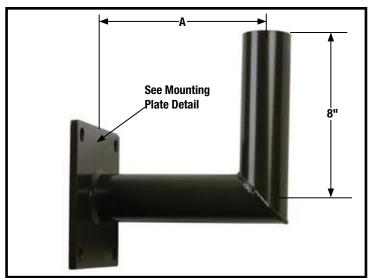

# Heavy Right Angle Bracket

### Wall Mounting

- Mounting hardware not included
- 9/16" diameter mounting holes
- 7" square mounting plate

Finish:

Dark Bronze = DB
Black = BLK
White = WH
Grey = GRY
Natural Aluminum = NA
Hot Dip Galvanized= G

### **Mounting Plate Detail**

### Steel

| Catalog Number | Pipe Size | A      | Wt/LBS |  |
|----------------|-----------|--------|--------|--|
| ◆ RABH-DB      | 2 3/8"    | 8-1/2" | 11     |  |
| ◆RABH14-       | 2 3/8"    | 14"    | 12     |  |