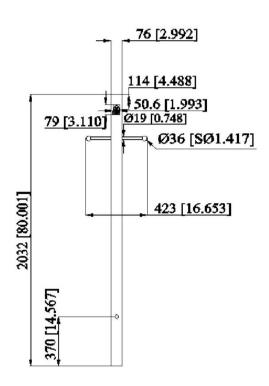

## **SPECIFICATIONS**

MATERIAL CONSTRUCTION: Steel Post **ENERGY EFFICIENT:** NO **OUTLET COVER CONSTRUCTION:** Plastic PHOTOCELL INCLUDED: N/A **OUTLET INTERNAL CONSTRUCTION:** Plastic **SOLAR POWERED:** N/A MOUNTING TYPE: **Ground Mounting** LIGHTING AMPS: N/A WEIGHT: 9.35 lbs **MOTION SENSOR:** N/A **ASSEMBLED DIMENSIONS:** 16.7" L × 80" H × 3" D DARK SKY: NO