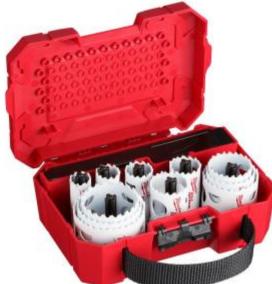

## HOLE DOZER<sup>™</sup> General-Purpose Hole Saw Kit - 15PC

The 15-piece General Purpose Ice Hardened<sup>™</sup> Hole Saw Kit from Milwaukee includes 11 hole saws in common sizes to make cuts in both in wood and metal. This Ice Hardened<sup>™</sup> hole saw kit benefits from Milwaukee's exclusive cryogenic process that removes softer metal from the blades to make them rigid for strength and smoother cuts. The pilot bits allow you to mark the center of the hole and start from there to ensure the hole's exact location. The Matrix II bi-metal hole saw kit design utilizes two different metals to get an ideal combination of durability and cutting power. Milwaukee's innovative tooth form decrease cutting time by up to half that of traditional hole saws.