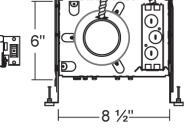

- · Remodel cans come standard with four torsion clips to secure housing - accommodates 0.5" and 0.6" ceilings.
- Features seven ½" NPT knockouts.
- 2-pin quick connector.
- This device is not intended for use with emergency exits.

#### WARRANTY & LISTINGS

- cULus listed for damp locations.
- cULus listed for through-branch wiring.
- Title 24 compliant.
- Certified under ASTM-E283 for air-tight construction.
- 5-year warranty of all electronics and housing.

#### ORDERING INFORMATION

| MODEL        | DESCRIPTION                                         |
|--------------|-----------------------------------------------------|
| BL4ICLED-NND | 4" IC LED DEDICATED CAN FOR NEW<br>CONSTRUCTION     |
| BL4ICLED-RND | 4" IC LED DEDICATED CAN FOR REMODEL<br>APPLICATIONS |





### DIMENSIONS