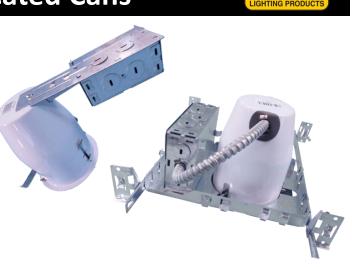

#### FEATURES

- Dedicated housings for most 4" LED trims (compatible with BRK-. LED4-BW, BRK-LED4-BW-V2, and BRK-LED4-GR series).
- Suitable for new construction or remodel applications.
- Galvanized steel construction.
- . New construction model comes standard with nail for easy install.
- Bar hangers for use with new construction models are adjustable from 13.6" to 25".
- · Remodel cans install into existing material with no above ceiling access required.
- Through branch wiring with maximum 6 No. AWG conductors.
- · Remodel cans come standard with four torsion clips to secure housing - accommodates 0.5" and 0.6" ceilings.
- Features seven ½" NPT knockouts.
- 2-pin quick connector.
- This device is not intended for use with emergency exits.

#### ORDERING INFORMATION

| MODEL        | DESCRIPTION                                         |
|--------------|-----------------------------------------------------|
| BL4ICLED-NND | 4" IC LED DEDICATED CAN FOR NEW<br>CONSTRUCTION     |
| BL4ICLED-RND | 4" IC LED DEDICATED CAN FOR REMODEL<br>APPLICATIONS |