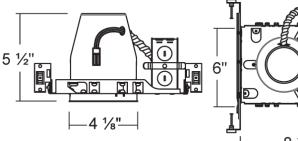

s.
- · Remodel cans come standard with four torsion clips to secure housing - accommodates 0.5" and 0.6" ceilings.
- Features seven ½" NPT knockouts.
- 2-pin quick connector.
- This device is not intended for use with emergency exits.

#### WARRANTY & LISTINGS

- cULus listed for damp locations.
- cULus listed for through-branch wiring.
- Title 24 compliant.
- Certified under ASTM-E283 for air-tight construction.
- 5-year warranty of all electronics and housing.

#### ORDERING INFORMATION

| MODEL        | DESCRIPTION                                         |
|--------------|-----------------------------------------------------|
| BL4ICLED-NND | 4" IC LED DEDICATED CAN FOR NEW<br>CONSTRUCTION     |
| BL4ICLED-RND | 4" IC LED DEDICATED CAN FOR REMODEL<br>APPLICATIONS |





### DIMENSIONS