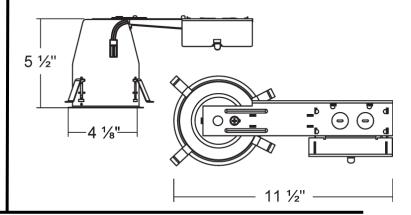

· Remodel cans come standard with four torsion clips to secure housing - accommodates 0.5" and 0.6" ceilings.
- Features seven ½" NPT knockouts.
- 2-pin quick connector.
- This device is not intended for use with emergency exits.

#### WARRANTY & LISTINGS

- cULus listed for damp locations.
- cULus listed for through-branch wiring.
- Title 24 compliant.
- Certified under ASTM-E283 for air-tight construction.
- 5-year warranty of all electronics and housing.

#### ORDERING INFORMATION

| MODEL        | DESCRIPTION                                         |
|--------------|-----------------------------------------------------|
| BL4ICLED-NND | 4" IC LED DEDICATED CAN FOR NEW<br>CONSTRUCTION     |
| BL4ICLED-RND | 4" IC LED DEDICATED CAN FOR REMODEL<br>APPLICATIONS |





### DIMENSIONS